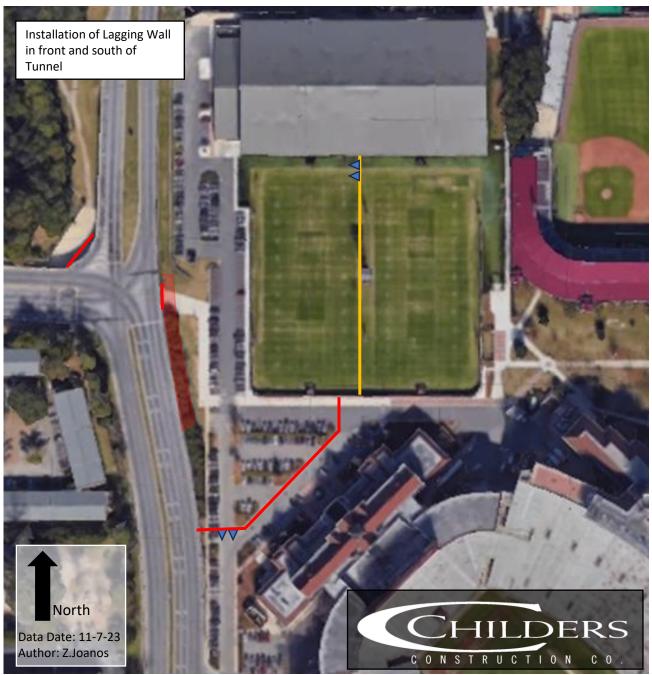

# FSU FOF LOGISTICS PLAN FENCING PHASE 1 27NOV23 to 10DEC23 (2 Weeks)





Chain Link Fencing with Windscreen

\_\_\_

Temporary Sidewalk

Fence with Padding



## FSU FOF LOGISTICS PLAN FENCING PHASE 2 11DEC23 to 22DEC2 (2 Weeks)





Chain Link Fencing with Windscreen

Fence with Padding

Temporary Sidewalk



## FSU FOF LOGISTICS PLAN FENCING PHASE 3 23DEC23 to 25FEB24 (9 Weeks)





Chain Link Fencing with Windscreen

Fence with Padding

Temporary Sidewalk



## FSU FOF LOGISTICS PLAN FENCING PHASE 4 26FEB24 to 3MAY24 (10 Weeks)





Chain Link Fencing with Windscreen

Fence with Padding

Temporary Sidewalk



#### FSU FOF LOGISTICS PLAN FENCING PHASE 5 3MAY24 to 21NOV25





Chain Link Fencing with Windscreen

Fence with Padding

Temporary Sidewalk