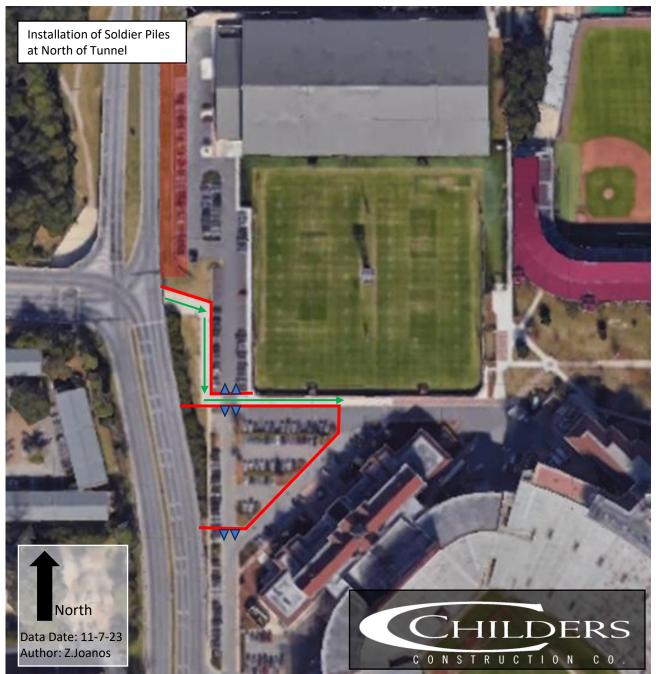

# FSU FOF LOGISTICS PLAN FENCING PHASE 1 27NOV23 to 10DEC23 (2 Weeks)





Chain Link Fencing with Windscreen

\_\_\_

Temporary Sidewalk

Fence with Padding



## FSU FOF LOGISTICS PLAN FENCING PHASE 2 11DEC23 to 22DEC2 (2 Weeks)





Chain Link Fencing with Windscreen

Fence with Padding

Temporary Sidewalk



## FSU FOF LOGISTICS PLAN FENCING PHASE 3 23DEC23 to 25FEB24 (9 Weeks)





Chain Link Fencing with Windscreen

Fence with Padding

Temporary Sidewalk



## FSU FOF LOGISTICS PLAN FENCING PHASE 4 26FEB24 to 3MAY24 (10 Weeks)





Chain Link Fencing with Windscreen

Fence with Padding

Temporary Sidewalk



#### FSU FOF LOGISTICS PLAN FENCING PHASE 5 3MAY24 to 21NOV25





Chain Link Fencing with Windscreen

Fence with Padding

Temporary Sidewalk