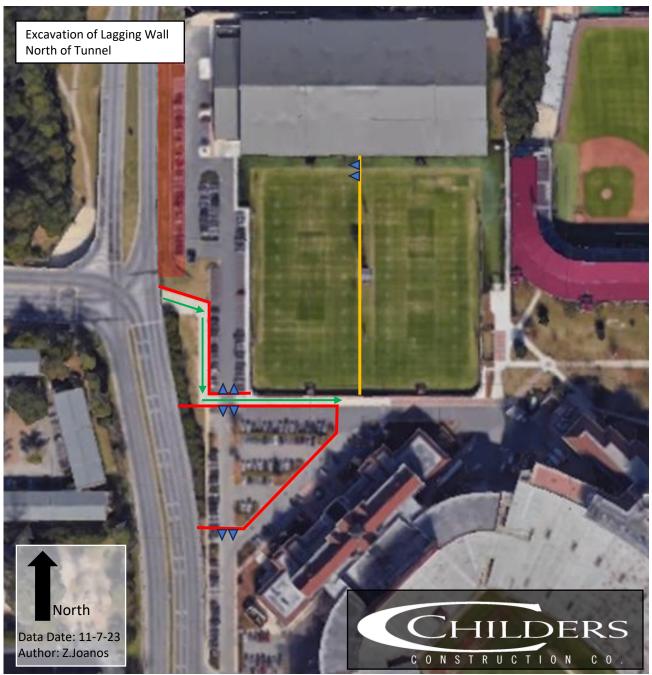

# FSU FOF LOGISTICS PLAN FENCING PHASE 1 27NOV23 to 10DEC23 (2 Weeks)





Chain Link Fencing with Windscreen

\_\_\_

Temporary Sidewalk

Fence with Padding



## FSU FOF LOGISTICS PLAN FENCING PHASE 2 11DEC23 to 22DEC2 (2 Weeks)





Chain Link Fencing with Windscreen

Fence with Padding

Temporary Sidewalk



## FSU FOF LOGISTICS PLAN FENCING PHASE 3 23DEC23 to 25FEB24 (9 Weeks)





Chain Link Fencing with Windscreen

Fence with Padding

Temporary Sidewalk



## FSU FOF LOGISTICS PLAN FENCING PHASE 4 26FEB24 to 3MAY24 (10 Weeks)





Chain Link Fencing with Windscreen

Fence with Padding

Temporary Sidewalk



#### FSU FOF LOGISTICS PLAN FENCING PHASE 5 3MAY24 to 21NOV25





Chain Link Fencing with Windscreen

Fence with Padding

Temporary Sidewalk