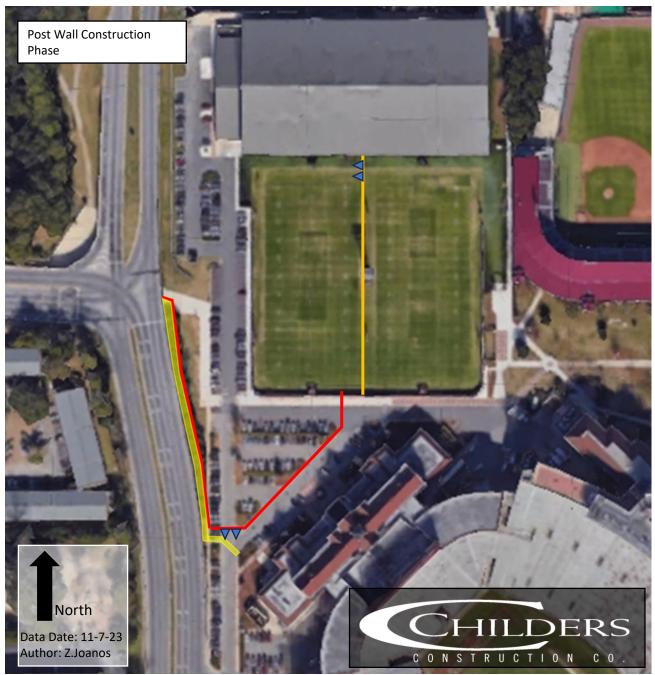

# FSU FOF LOGISTICS PLAN FENCING PHASE 1 27NOV23 to 10DEC23 (2 Weeks)





Chain Link Fencing with Windscreen

\_\_\_

Temporary Sidewalk

Fence with Padding



## FSU FOF LOGISTICS PLAN FENCING PHASE 2 11DEC23 to 22DEC2 (2 Weeks)





Chain Link Fencing with Windscreen

Fence with Padding

Temporary Sidewalk



## FSU FOF LOGISTICS PLAN FENCING PHASE 3 23DEC23 to 25FEB24 (9 Weeks)





Chain Link Fencing with Windscreen

Fence with Padding

Temporary Sidewalk



## FSU FOF LOGISTICS PLAN FENCING PHASE 4 26FEB24 to 3MAY24 (10 Weeks)





Chain Link Fencing with Windscreen

Fence with Padding

Temporary Sidewalk



#### FSU FOF LOGISTICS PLAN FENCING PHASE 5 3MAY24 to 21NOV25





Chain Link Fencing with Windscreen

Fence with Padding

Temporary Sidewalk